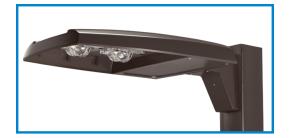

## Shoe Box - Fiberglass

**LUMINAIRE:** Shoe Box, rectangular,

bronze color

FIXTURE SIZE: 2,600 lumen (36 watt) or

3,800 lumen (53 watt)

**FIXTURE TYPE:** Light-Emitting Diode (LED)

**POLE:** Bronze-colored fiberglass,

4 inch square, 14 feet above ground, directly embedded

4 feet in the ground

**ELECTRIC SUPPLY:** Underground

**RATE:** Low-mount underground,

Rate Schedule SLE

Light-Emitting Diode (LED)

Want to know more about the PPL Electric Utilities Outdoor Lighting Program?