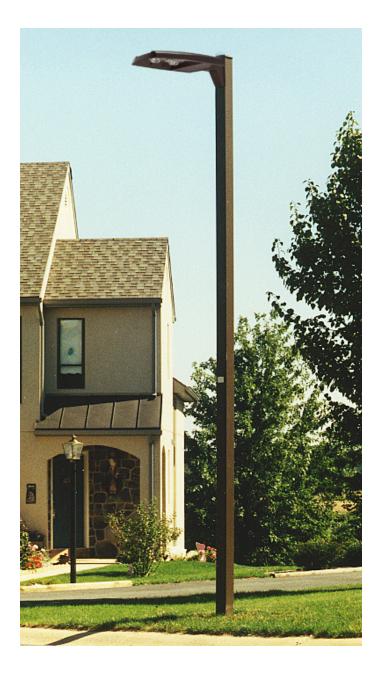

## Shoe Box - Fiberglass

**LUMINAIRE:** Shoe Box, rectangular,

bronze color

FIXTURE SIZE: 2,600 lumen (36 watt) or

3,800 lumen (53 watt)

**FIXTURE TYPE:** Light-Emitting Diode (LED)

**POLE:** Bronze-colored fiberglass,

4 inch square, 14 feet above ground, directly embedded

4 feet in the ground

**ELECTRIC SUPPLY:** Underground

**RATE:** Low-mount underground,

Rate Schedule SLE

Light-Emitting Diode (LED)

Want to know more about the PPL Electric Utilities Outdoor Lighting Program?