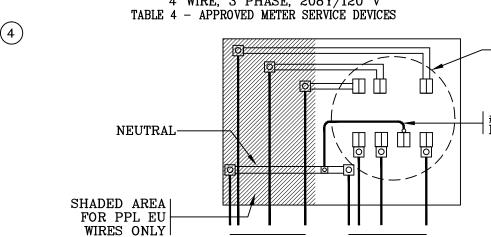

## Secondary Service Meter Base Connections for Self-Contained Meters Underground Service 200A

SKETCH #25A SHEET 2 OF 2

LINE

THE CONDUCTOR WITH HIGHER VOLTAGE TO GROUND MUST BE INSTALLED IN RIGHT HAND POSITION OF THE METER BASE AND MUST BE IDENTIFIED

|#14 AWG CU MINIMUM |BY BASE MANUFACTURING

4 WIRE, 3 PHASE, DELTA 240/120 V TABLE 4 - APPROVED METER SERVICE DEVICES

LOAD

2 WIRE, 1 PHASE, 120 V
TABLE 2 - APPROVED METER SERVICE DEVICES

RULES FOR ELECTRIC METER AND SERVICE INSTALLATIONS