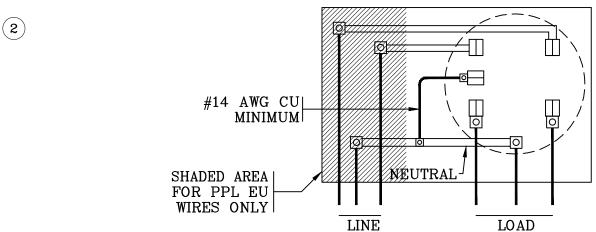

## Secondary Service Meter Base Connections for Self-Contained Meters Underground Service 200A

SKETCH #25A SHEET 1 of 2

LINE LOAD

3 WIRE, 1 PHASE, 120/240 V TABLE 2 - APPROVED METER SERVICE DEVICES

3 WIRE NETWORK, 208/120 V
TABLE 2 - APPROVED METER SERVICE DEVICES
WITH 5th TERMINAL ACCESSORY