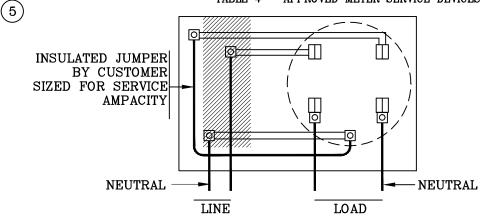

## Secondary Service Meter Base Connections for Self-Contained Meters Underground Service 200A

SKETCH #25A SHEET 1 of 2

LINE LOAD

3 WIRE, 1 PHASE, 120/240 V TABLE 2 - APPROVED METER SERVICE DEVICES

3 WIRE NETWORK, 208/120 V
TABLE 2 - APPROVED METER SERVICE DEVICES
WITH 5th TERMINAL ACCESSORY