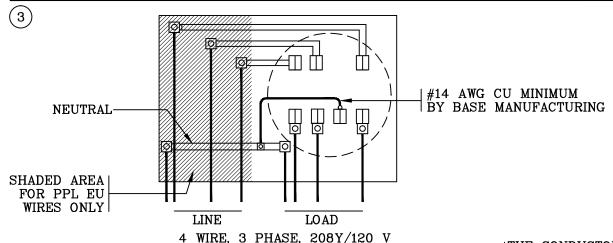

## Secondary Service Meter Base Connections for Self-Contained Meters Underground Service 200A

SKETCH #25A SHEET 1 of 2

LINE LOAD

3 WIRE, 1 PHASE, 120/240 V TABLE 2 - APPROVED METER SERVICE DEVICES

3 WIRE NETWORK, 208/120 V
TABLE 2 - APPROVED METER SERVICE DEVICES
WITH 5th TERMINAL ACCESSORY

|#14 AWG CU MINIMUM |BY BASE MANUFACTURING

4 WIRE, 3 PHASE, DELTA 240/120 V TABLE 4 - APPROVED METER SERVICE DEVICES

LOAD

2 WIRE, 1 PHASE, 120 V
TABLE 2 - APPROVED METER SERVICE DEVICES

RULES FOR ELECTRIC METER AND SERVICE INSTALLATIONS