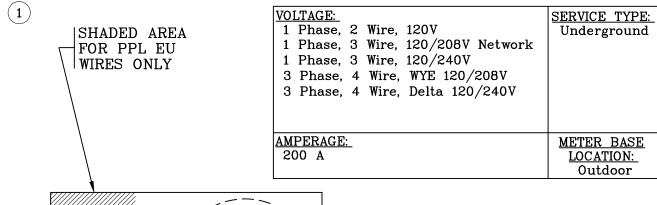

## Secondary Service Meter Base Connections for Self-Contained Meters Underground Service 200A

SKETCH #25A SHEET 1 of 2

LINE LOAD

3 WIRE, 1 PHASE, 120/240 V TABLE 2 - APPROVED METER SERVICE DEVICES

3 WIRE NETWORK, 208/120 V
TABLE 2 - APPROVED METER SERVICE DEVICES
WITH 5th TERMINAL ACCESSORY