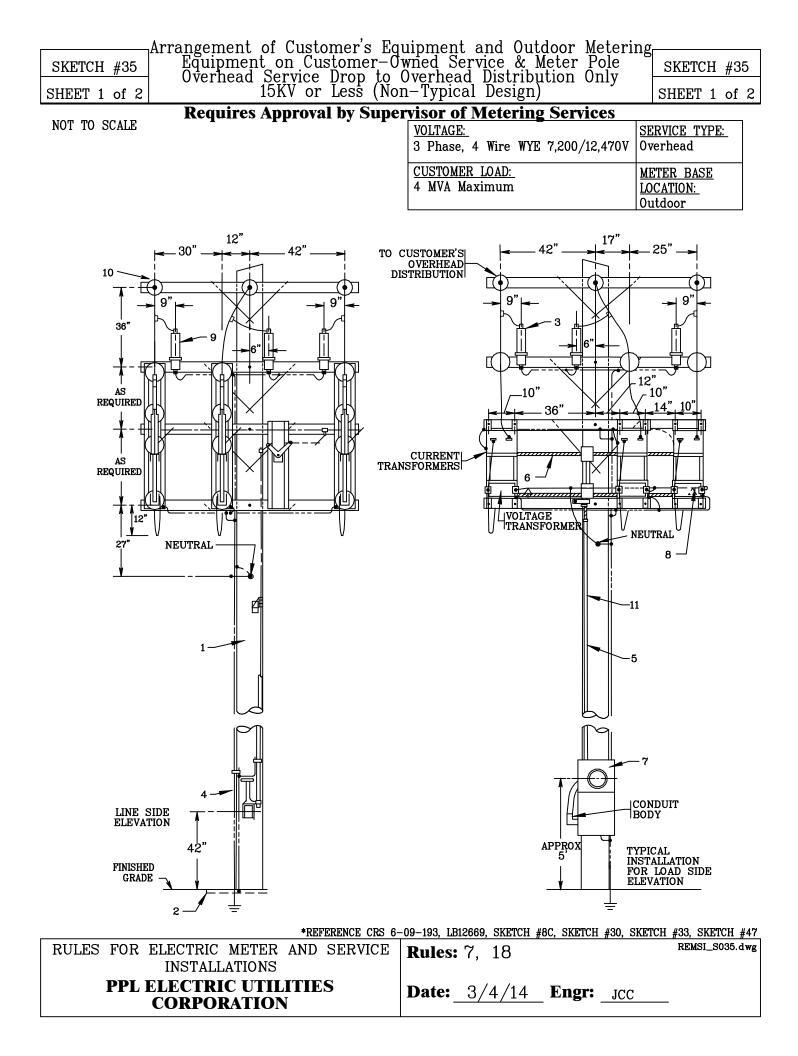

## **Requires Approval by Supervisor of Metering Services**

CUSTOMER FURNISHES, INSTALLS, MAINTAINS:

- 1. WOOD POLE (CLASS 4 MIN., SEE SKETCH #47), CROSSARMS, HARDWARE, 15KV CLASS FUSED LOAD INTERRUPTER SWITCH, INCIDENTAL EQUIPMENT, AND WIRING.
- 2. OPERATING PLATFORM AND GROUNDING SYSTEM FOR OPERATING PLATFORM, SWITCH OPERATING LEVER, AND SWITCH BASE.
- 3. LOAD SIDE LIGHTNING ARRESTERS.
- 4. SERVICE GROUND #2 MINIMUM BARE COPPER GROUND WIRE COVERED WITH MOLDING FOR FIRST 8 FEET ABOVE GROUND OR #2 HDPE COVERED GROUND WIRE WITHOUT MOLDING.
- 5. 1-1/4 INCH MINIMUM THREADED, GALVANIZED, RIGID, INTERMEDIATE STEEL OR SCHEDULE 40 PVC CONDUIT AND FITTINGS BETWEEN 8 INCH BY 8 INCH BY 4 INCH WEATHER TIGHT JUNCTION BOX AND METER PANEL.
- 6. 1 INCH FLEXIBLE CONDUIT AND FITTINGS BETWEEN TRANSFORMERS AND 8 INCH BY 8 INCH BY 4 INCH WEATHER TIGHT JUNCTION BOX.

PPL EU FURNISHES, MAINTAINS; CUSTOMER INSTALLS:

- 7. METER PANEL. SEE SKETCH #8C.
- 8. INSTRUMENT TRANSFORMERS AND MOUNTING STEEL.
- 9. LINE SIDE LIGHTNING ARRESTERS.

## PPL EU FURNISHES, INSTALLS, MAINTAINS:

- 10. SOURCE SIDE DEADEND INSULATOR ASSEMBLY (MAXIMUM TENSION PER CONDUCTOR 2000 LBS.) AND CONNECTS SERVICE WIRES TO LINE SIDE TERMINALS OF CUSTOMER'S DISCONNECT.
- 11. WIRING BETWEEN INSTRUMENT TRANSFORMERS AND METER PANEL.

NOTES:

1. PPL EU'S DISTRIBUTION SYSTEM CAN SUPPORT FUSING UP TO 175E STANDARD SPEED POWER FUSES FOR POINT OF CONTACT APPLICATIONS. IF A 175E FUSE IS INADEQUATE FOR CUSTOMER LOADING, THEN AN ELECTRONIC FUSE OR A GROUP OPERATED TRIPPING DEVICE SUCH AS A RECLOSER OR RELAYED CIRCUIT BREAKER IS REQUIRED.