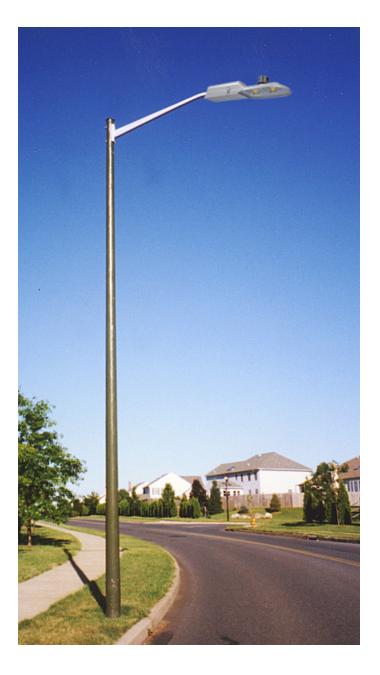

## Cobra Head - Fiberglass

**LUMINAIRE:** Cobra head, gray

**FIXTURE SIZE:** 2,600 lumen (36 watt)

3,800 lumen (53 watt)

**FIXTURE TYPE:** Light-Emitting Diode (LED)

**BRACKETS:** 4, 6 or 8 foot lengths

**POLE:** Green fiberglass, round,

25 feet above ground, directly embedded 5 feet in the ground

**ELECTRIC SUPPLY:** Underground

**RATE:** Wood pole underground,

Rate Schedule SLE

Light-Emitting Diode (LED)

Want to know more about the PPL Electric Utilities Outdoor Lighting Program?