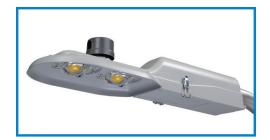

## Cobra Head - Fiberglass

**LUMINAIRE:** Cobra head, gray

**FIXTURE SIZE:** 2,600 lumen (36 watt)

3,800 lumen (53 watt)

**FIXTURE TYPE:** Light-Emitting Diode (LED)

**BRACKETS:** 4, 6 or 8 foot lengths

**POLE:** Green fiberglass, round,