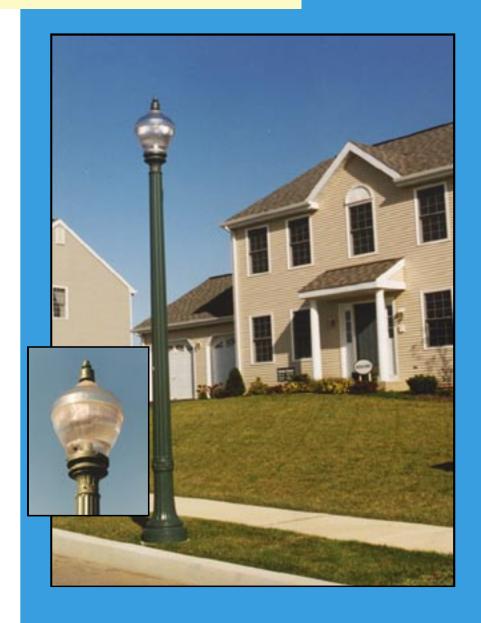

## **ACORN**

LUMINAIRE: Acorn, black or green

LAMP SIZE: 5,800 lumen (70 watt) or

9,500 lumen (100 watt)

LAMP TYPE: High-pressure sodium

POLE: 11 or 13 foot black or green fiberglass,

boulevard style, mounted on a concrete

foundation

ALTERNATE POLE: 14 foot round black steel or

spun aluminum

**ELECTRIC SUPPLY: Underground** 

RATE: Low-mount underground,

high-pressure sodium (SHS)

Want to know more about the PPL Electric Utilities Outdoor Lighting Program?